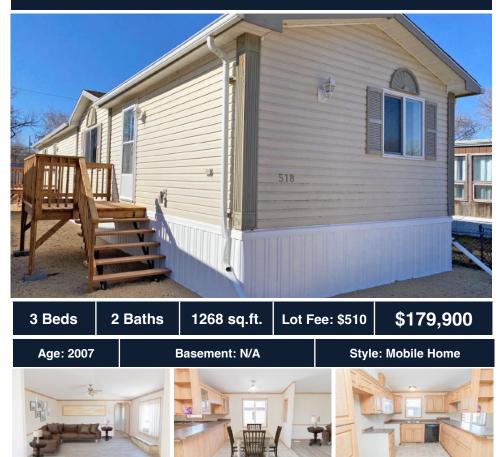

# 518 6th Avenue South - Stonewall

### START YOUR NEXT CHAPTER IN STONEWALL!

Welcome to your next adventure in homeownership! This charming mobile home offers 3 cozy bedrooms and 2 pristine bathrooms, providing ample space for relaxation and rejuvenation. With 1,268 square feet of welldesigned living space, this residence seamlessly combines functionality with comfort. Step inside to discover a spacious layout adorned with contemporary finishes and abundant natural light, creating an inviting atmosphere for both daily living and entertaining. Situated in a tranquil community, this gem is ready for you to move in and start creating memories. Schedule a tour today!

### **Property Features**

- Forced Air Electric Furnace
- 200 Amp Electrical Panel
- 40 Gal. Electric Hot Water Tank
- Vinyl Exterior
- Asphalt Shingles
- PVC Windows
- Community Water
- Community Sewer
- Maple Kitchen Cabinets
- Laminate & Vinyl Flooring
- New Skirting With Insulation & Heat Preventing Any Issues During Winter Months
- Front Landing 8'x6'
- Rear Landing 8'x6'
- CSA #437936
- Shelter Ambassador #877
- Model# 16-80-3FB213
- Serial# SHL1676-07-18544