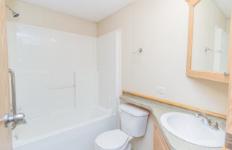

## **Room Dimensions**

| Floor | Room Type        | Dimensions    |
|-------|------------------|---------------|
| Main  | Kitchen          | 14.75 x 10.00 |
| Main  | Dining Room      | 8.58 x 14.75  |
| Main  | Living Room      | 14.75 x 14.67 |
| Main  | Primary Bedroom  | 11.00 x 14.75 |
| Main  | Bedroom #2       | 9.25 x 9.08   |
| Main  | Bedroom #3       | 7.67 x 9.25   |
| Main  | Bathroom         | 4 Piece       |
| Maini | Ensuite Bathroom | 4 Piece       |